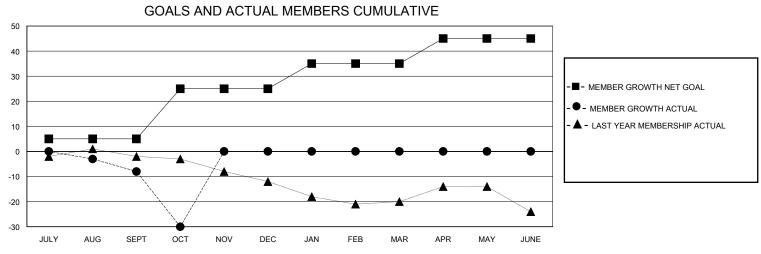

## MONTHLY MEMBERSHIP PROGRESS REPORT

District 120

GMT: LOCATION ESTONIA GMT CA

| OWIT.         |               | LOC         | // (11011 = 0 1 0 1 1 // ) | •                     |                        |                         | OWIT O/ C                                          |
|---------------|---------------|-------------|----------------------------|-----------------------|------------------------|-------------------------|----------------------------------------------------|
| Clubs         |               |             |                            | Members               |                        |                         |                                                    |
|               | RESULTS FOR   | R 2024-2025 |                            | RESULTS FOR 2024-2025 |                        |                         |                                                    |
| QUARTER       | NEW CLUB GOAL | NEW CLUBS   | DROPPED CLUBS              | QUARTER MEM           | BER GROWTH NET<br>GOAL | MEMBER GROWTH<br>ACTUAL | DROPPED<br>MEMBERS ACTUAL<br>(including transfers) |
| JULY/AUG/SEPT | 0             | 0           | 1                          | JULY/AUG/SEPT         | 5                      | 4                       | 11                                                 |
| OCT/NOV/DEC   | 1             | 0           | 0                          | OCT/NOV/DEC           | 20                     | 1                       | 23                                                 |
| JAN/FEB/MAR   | 0             | 0           | 0                          | JAN/FEB/MAR           | 10                     | 0                       | 0                                                  |
| APR/MAY/JUNE  | 0             | 0           | 0                          | APR/MAY/JUNE          | 10                     | 0                       | 0                                                  |