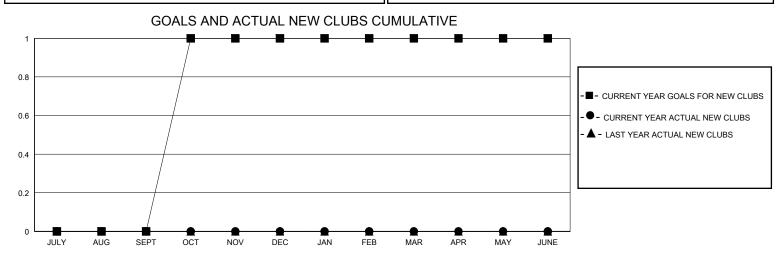

## MONTHLY MEMBERSHIP PROGRESS REPORT

District 120

GMT: LOCATION ESTONIA GMT CA

| OWIT.         |               | LOC         | // (11011 = 0 1 0 1 1 // ) | •                     |                        |                         | OWIT O/ C                                          |
|---------------|---------------|-------------|----------------------------|-----------------------|------------------------|-------------------------|----------------------------------------------------|
| Clubs         |               |             |                            | Members               |                        |                         |                                                    |
|               | RESULTS FOR   | R 2024-2025 |                            | RESULTS FOR 2024-2025 |                        |                         |                                                    |
| QUARTER       | NEW CLUB GOAL | NEW CLUBS   | DROPPED CLUBS              | QUARTER MEM           | BER GROWTH NET<br>GOAL | MEMBER GROWTH<br>ACTUAL | DROPPED<br>MEMBERS ACTUAL<br>(including transfers) |
| JULY/AUG/SEPT | 0             | 0           | 1                          | JULY/AUG/SEPT         | 5                      | 4                       | 11                                                 |
| OCT/NOV/DEC   | 1             | 0           | 0                          | OCT/NOV/DEC           | 20                     | 1                       | 23                                                 |
| JAN/FEB/MAR   | 0             | 0           | 0                          | JAN/FEB/MAR           | 10                     | 0                       | 0                                                  |
| APR/MAY/JUNE  | 0             | 0           | 0                          | APR/MAY/JUNE          | 10                     | 0                       | 0                                                  |